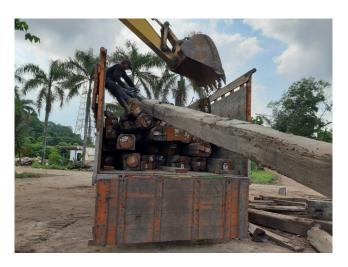

## LUMBER

We have a wide range of unprocessed lumber with unique character and natural beauty. Every piece is different, can come in a variety of colours, knots, texture and grain patterns. Some may as well have holes from insects, nails or bolts.

## **Solid Recycled Ironwood Lumber**

## **Recycled ironwood Lumber**

- Thickness: 2,5-5-8-10-12-15-20-25-30-35-40
- Width: 8-10-12-15-20-25-30-35-40
- Length: from 200 up to 800

| Volume        | Price |
|---------------|-------|
| 19m3 & above  | 13,2  |
| 1m3 & above   | 14,2  |
| Less than 1m3 | 15,0  |