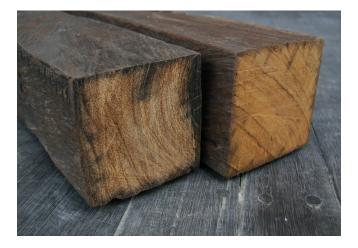

## LUMBER

We have a wide range of unprocessed lumber with unique character and natural beauty. Every piece is different, can come in a variety of colours, knots, texture and grain patterns. Some may as well have holes from insects, nails or bolts.

## **Solid Recycled Ironwood Lumber**

## **Recycled ironwood Lumber**

- Thickness: 2,5-5-8-10-12-15-20-25-30-35-40
- Width: 8-10-12-15-20-25-30-35-40
- Length: from 200 up to 800

| Volume        | Price |
|---------------|-------|
| 19m3 & above  | 13,2  |
| 1m3 & above   | 14,2  |
| Less than 1m3 | 15,0  |