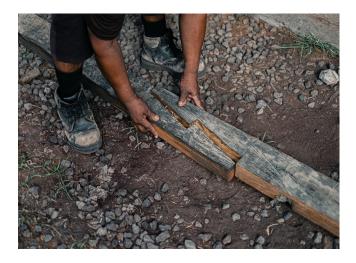

## LUMBER

We have a wide range of unprocessed lumber with unique character and natural beauty. Every piece is different, can come in a variety of colours, knots, texture and grain patterns. Some may as well have holes from insects, nails or bolts.

## **Solid Recycled Ironwood Lumber**

## **Recycled ironwood Lumber**

- Thickness: 2,5-5-8-10-12-15-20-25-30-35-40
- Width: 8-10-12-15-20-25-30-35-40
- Length: from 200 up to 800

| Volume        | Price |
|---------------|-------|
| 19m3 & above  | 13,2  |
| 1m3 & above   | 14,2  |
| Less than 1m3 | 15,0  |