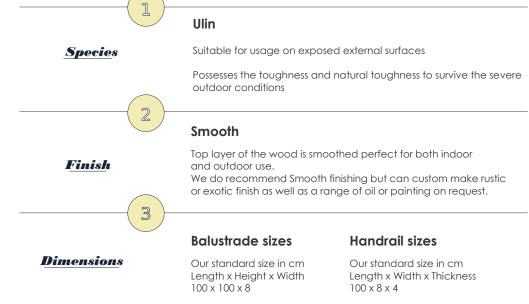

## Balustrade & Handrail

Naturanexa recycled ironwood balustrade and handrail are perfect for your terrace, balcony or around your swimming pool.

## **Recycled ironwood Balustrade**

- Length standard per 100cm
- Finishing Smooth

| Thickness* | Height* | Price per linear meter |
|------------|---------|------------------------|
| 8 cm       | 100 cm  | Rp.4.200.000           |

## **Recycled ironwood Handrail**

- Length standard per 100cm
- Finishing Smooth

| Thickness* | Width* | Price per linear meter |
|------------|--------|------------------------|
| 4 cm       | 8 cm   | Rp.760.000             |