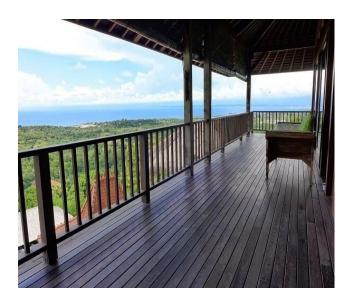

## Balustrade & Handrail

Naturanexa recycled ironwood balustrade and handrail are perfect for your terrace, balcony or around your swimming pool.